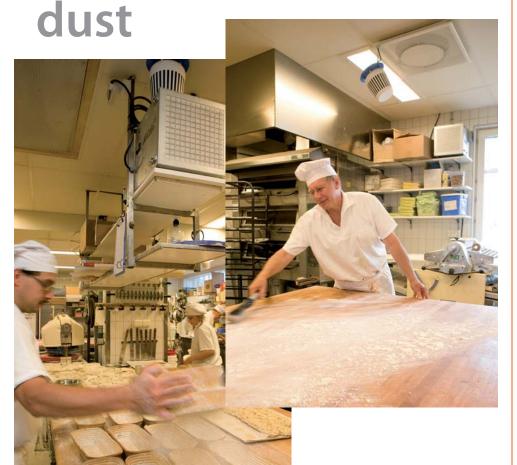

#### Mission:

Delselius bakery wanted to reduce dust from flour and keep the air clean and healty. They also wanted the workplace to be easier to keep clean.

#### **Solution:**

Dustcontrol installed a DC Aircube and a DC 3800c stationary package to fight dust and to maintain health of the bakers.

"It's perfect, works very well. You notice a big difference in the air. The DC AirCube works on a timer. When you show up in the morning the air is clean and fresh, it is also easier to keep the work place clean. We had a lot of problems with flour dust before, now is it a totally new situation. I think everyone notices that, especially those with allergies" says Jan Delselius.